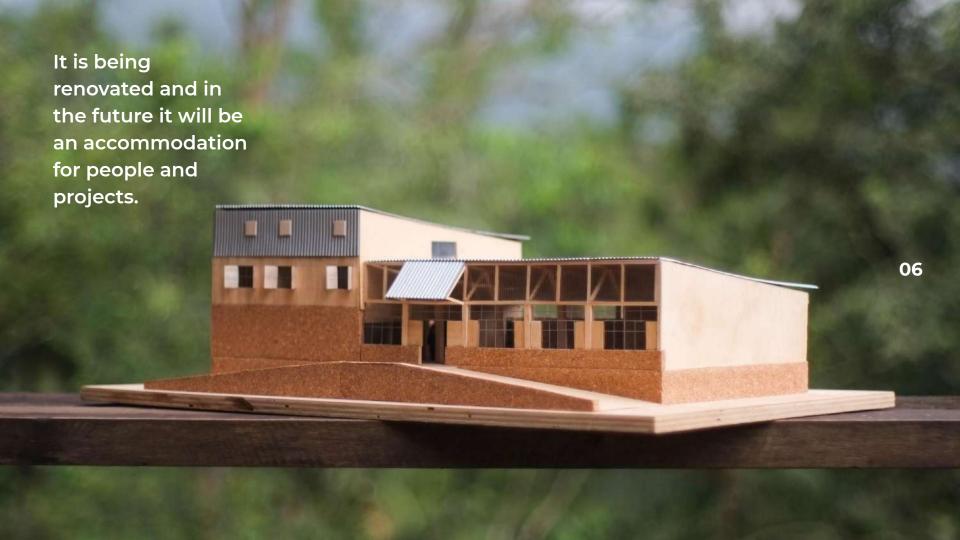

This building was built in the 1950s to be a casino club. It stopped being a casino and was used by neighbors to celebrate traditional festivals.

After being closed for more than 30 years, it became the headquarters of the Silo. It is a precarious building that currently houses our laboratories and functions as a space for atelier, workshops and courses.