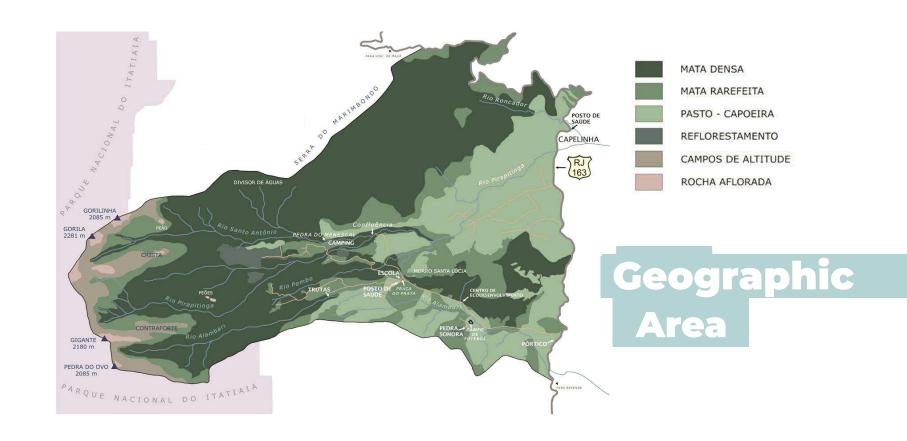

SILO ART AND RURAL LATITUDE

### Silo - Art and Rural Latitude

is a non profit organization dedicated to promote and spread art, Science and technology in rural areas and in environmental conservation units through immersive experiences and transdisciplinary practices.









This building was built in the 1950s to be a casino club. It stopped being a casino and was used by neighbors to celebrate traditional festivals.

After being closed for more than 30 years, it became the headquarters of the Silo. It is a precarious building that currently houses our laboratories and functions as a space for atelier, workshops and courses.





Silo has a national and internacional range on the different performing areas.

Brazil, Canada, United States, Mexico, Dominican Republic, Costa Rica, Venezuela, Peru, Guatemala, Ecuador, Chile, Colombia, Bolivia, Argentina, Uruguay, Morocco, Cameroon, Portugal, Spain, France, Italy, Austria, Hungary, Croatia, Bosnia and Herzegovina, Germany, Poland, Lithuania, Belgium, Netherlands, United Kingdom, Finland, Ireland, Greece, Israe