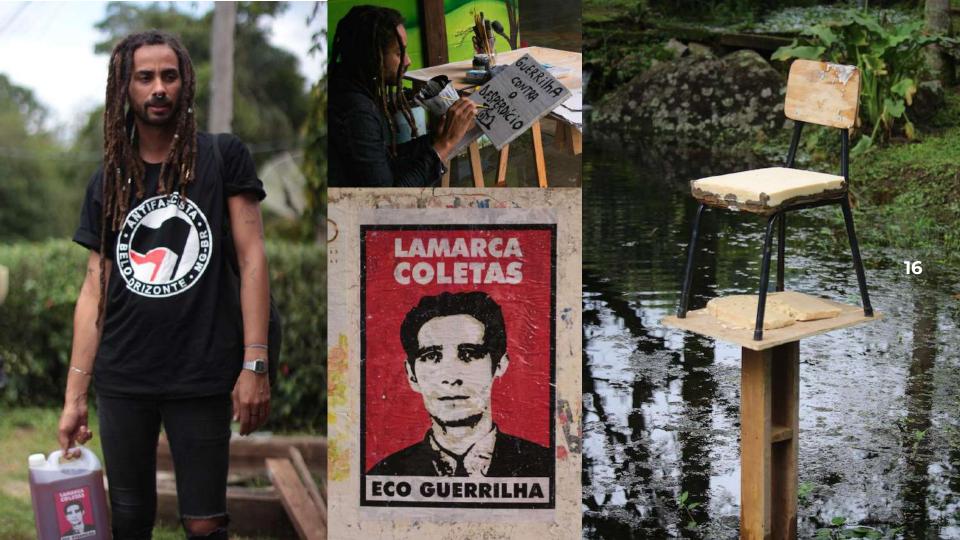

### Resilience: Artist in Residence

The artistic residence offers immersion to artistic research and experimentations directed to artists and curators interested in developing their work in a rural environment and in Conservation Units.

On the one hand, it's goal is to promote a territorial experience that differs from urban life for artistic creation and experimentation, and on the other hand, to create narratives for the present rural/environmental universe through Contemporary Art.