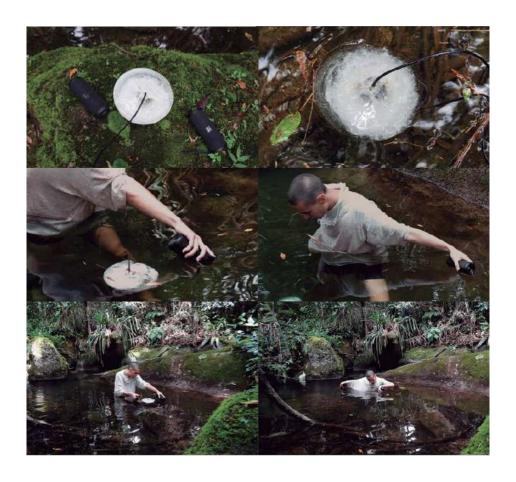

### Resilience: Artist in Residence

The artistic residence offers immersion to artistic research and experimentations directed to artists and curators interested in developing their work in a rural environment and in Conservation Units.

On the one hand, it's goal is to promote a territorial experience that differs from urban life for artistic creation and experimentation, and on the other hand, to create narratives for the present rural/environmental universe through Contemporary Art.