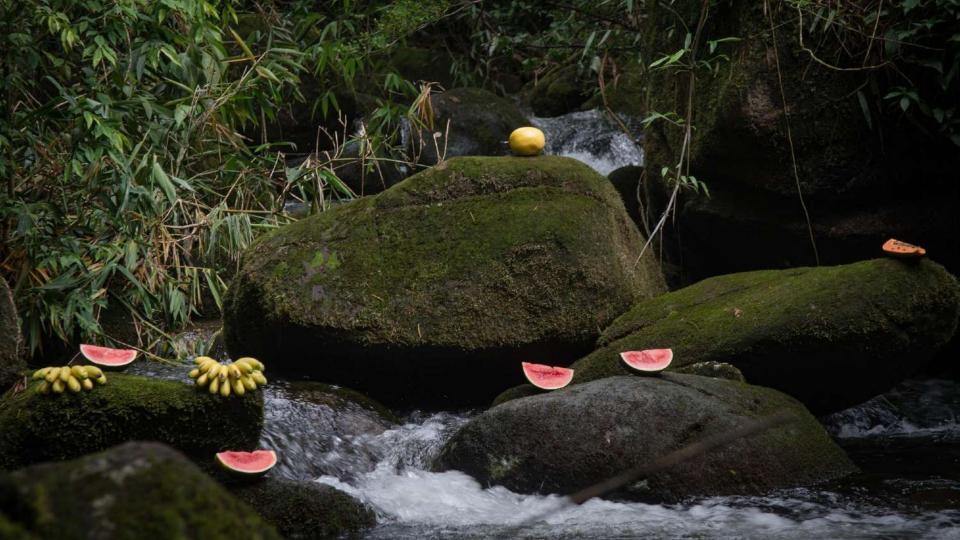

### Resilience: Artist in Residence

The artistic residence offers immersion to artistic research and experimentations directed to artists and curators interested in developing their work in a rural environment and in Conservation Units.

On the one hand, it's goal is to promote a territorial experience that differs from urban life for artistic creation and experimentation, and on the other hand, to create narratives for the present rural/environmental universe through Contemporary Art.