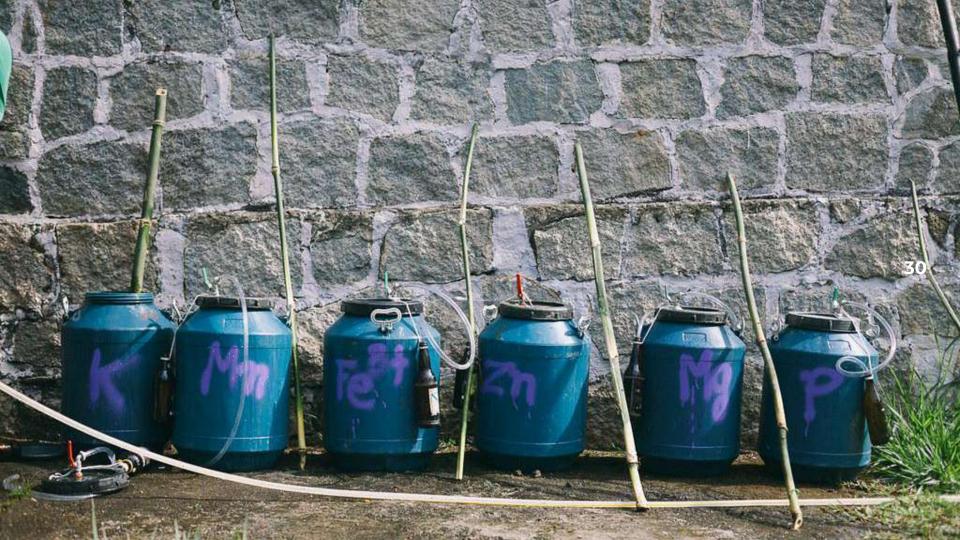

### CaipiraTechLab

Offers courses and meetings with topics related to agroecology, agroforestry systems, bioarchitecture, power generation, environmental preservation, amog others, within

the aim of encouraging the thinking and realization of innovative solutions for a better social, economical and environmental functioning. The program values the Exchange of knowledge between popular and scientific practices.