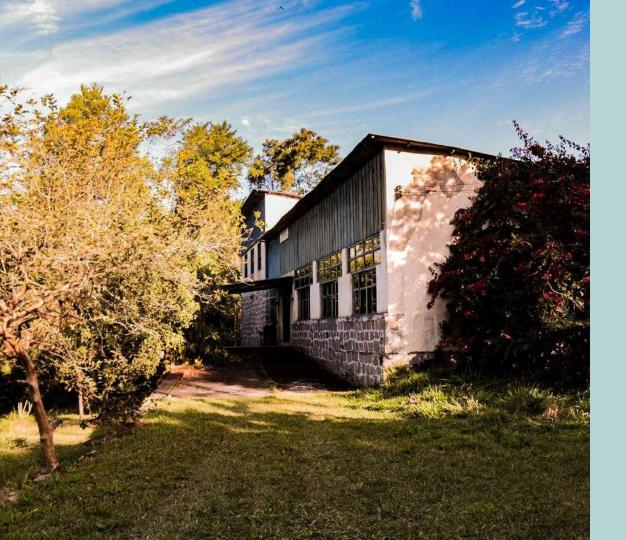

This building was built in the 1950s to be a casino club. It stopped being a casino and was used by neighbors to celebrate traditional festivals.

After being closed for more than 30 years, it became the headquarters of the Silo. It is a precarious building that currently houses our laboratories and functions as a space for atelier, workshops and courses.